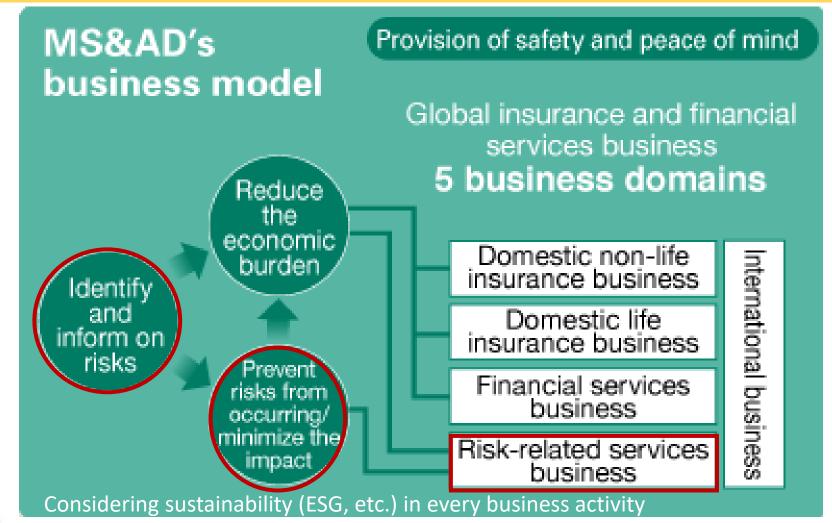

## **01** Our Position

MS&AD InterRisk Research & Consulting, Inc. supports "identification and information on risks" and "risk prevention and impact minimization"