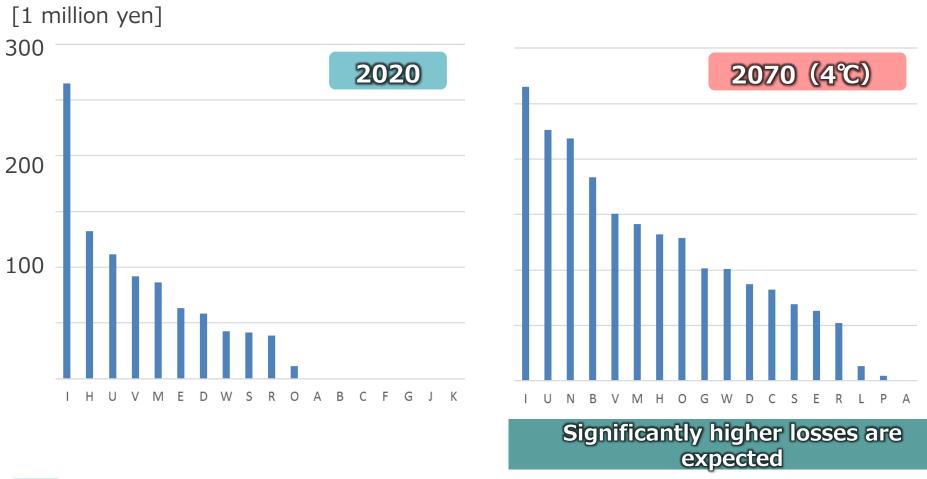

## **05** Evaluation Cases

- Climate Change – Natural Disaster Risk Assessment -

For some of the hazards, the estimated amount of damage is calculated using our company's expertise.

Estimated damage caused by river floods in 23 areas in 200 years