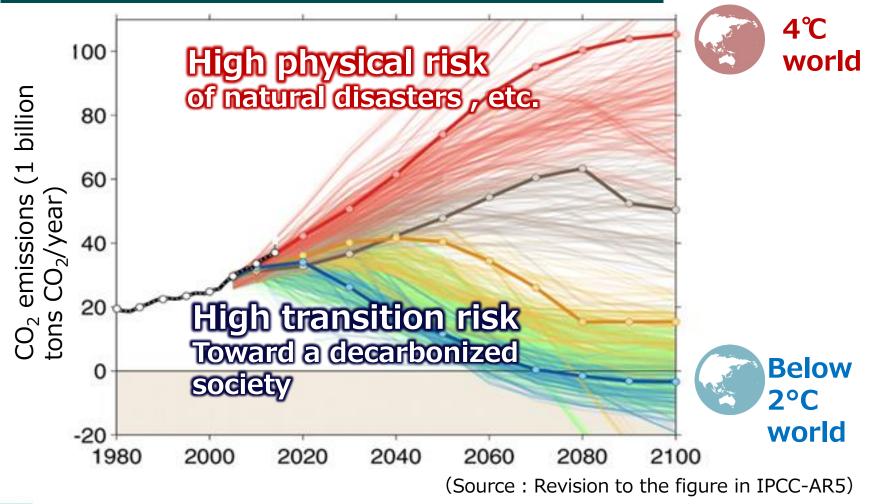

# **02** Background - The Task Force on Climate-Related Financial Disclosures (TCFD) -

One of recommendations by the TCFD is evaluation of the impact on business for companies' multiple future scenarios.

Cumulative CO<sub>2</sub> emissions and future climate warming scenarios