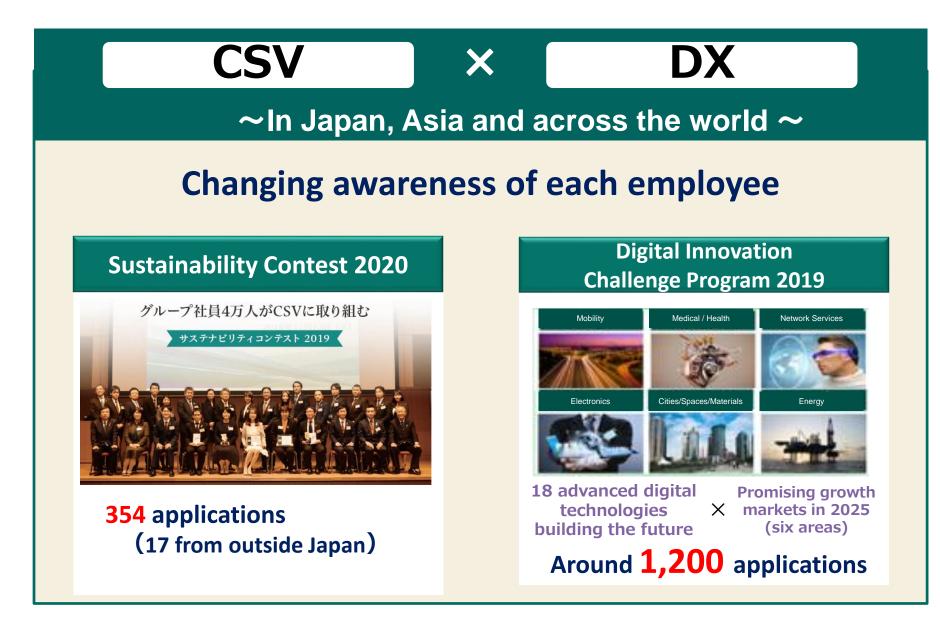

## **CSV** Initiatives and Digital Transformation

## $\sim$ In Japan, Asia and across the world $\sim$

Seven Key Issues For Resilient and Sustainable Society

**CSV** 

## **Sustainability Contest 2020 Winners**

- **354** applications from Japan and overseas
- The grand prize awarded to the initiative to solve problems in the livestock industry through a partnership of DX and startups.