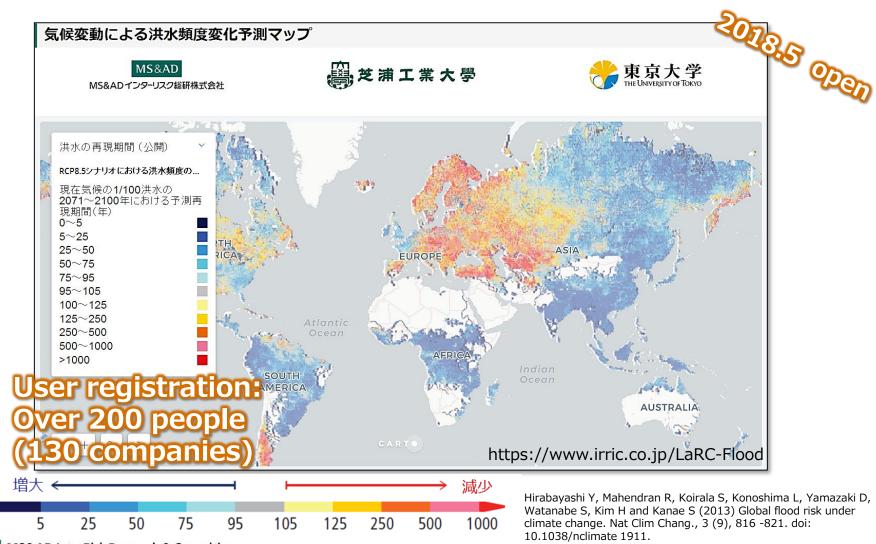

## **03** Prediction Map for Changes in Flood Frequency

### We have provided physical risk assessment tool to the public.

MS&AD MS&AD InterRisk Research & Consulting

### **O4** Service Overview - Climate Change – Natural Disaster Risk Assessment – Released in July 2020. Published on the front page of Nikkei Newspaper (Japan's major financial newspaper).

### **Basic Specification**

- Geographical coverage : whole world
- Resolution : 90 m
- \*Japan uses 10 m terrain data
- Time period: 2020 2100
- Scenario: 3 types (4 °C, 2.5°C, 1.6°C)
- 9 types of targeted hazards