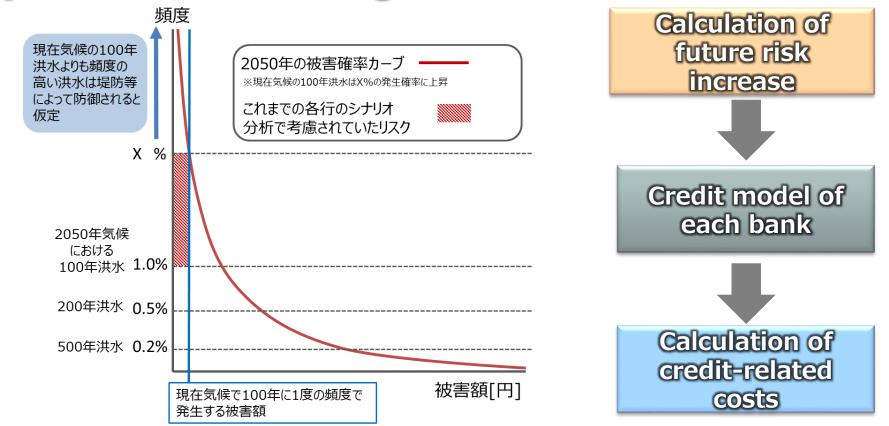

## **07** Development of Services for Financial Institutions

Assuming banks' loan portfolios and estimating the expected amount of damage from flood disasters.

We have supported analysis of several banks. Now we can do a more detailed and global analysis.

MS&AD MS&AD InterRisk Research & Consulting