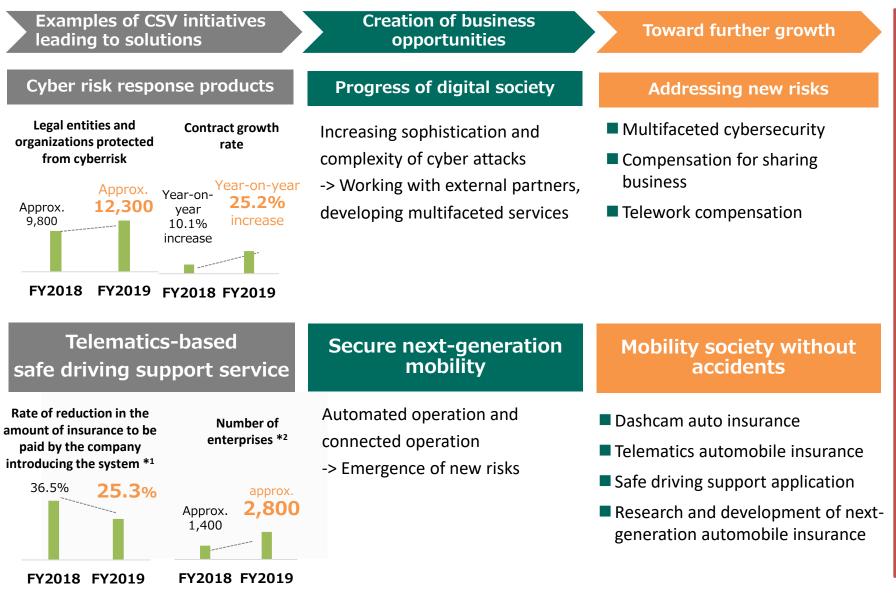

### **Progress of CSV Initiatives**

\*1 Comparison of insurance claims paid before and after the introduction of "Sasaeru NAVI"

\*2 Number of companies introducing "Smart Navi" "F-Dora" and "Sasaeru NAVI (incl. Lite)"