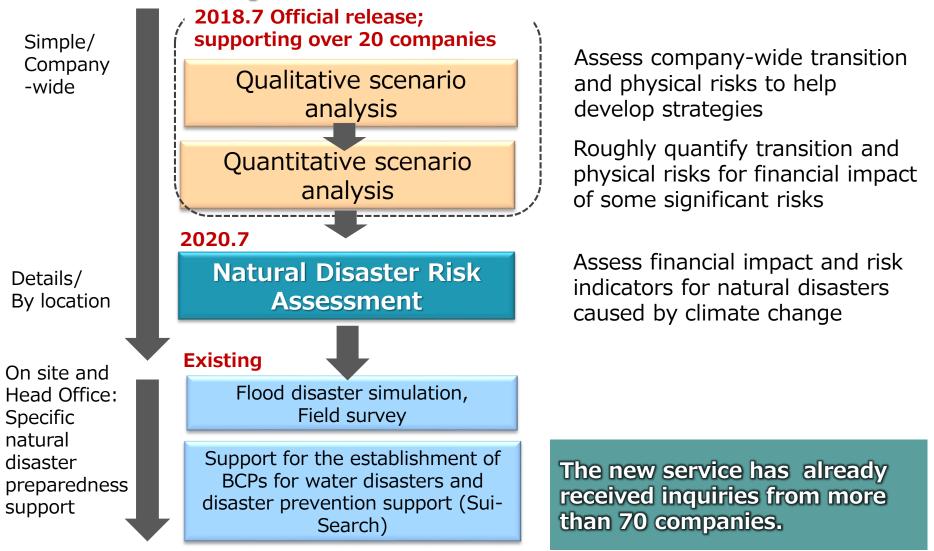

## **03** Prediction Map for Changes in Flood Frequency

### We have provided physical risk assessment tool to the public.

MS&AD MS&AD InterRisk Research & Consulting

### **O4** Service Overview - Climate Change – Natural Disaster Risk Assessment – Released in July 2020. Published on the front page of Nikkei Newspaper (Japan's major financial newspaper).

### **Basic Specification**

- Geographical coverage : whole world
- Resolution : 90 m
- \*Japan uses 10 m terrain data
- Time period: 2020 2100
- Scenario: 3 types (4 °C, 2.5°C, 1.6°C)
- 9 types of targeted hazards

Inundation depth under the 4  $^{\circ}$  scenario (RCP 8.5)

Collaboration with Jupiter Intelligence, an investee of MS&AD Ventures

MS&AD MS&AD InterRisk Research & Consulting

## **05** Evaluation Cases

- Climate Change – Natural Disaster Risk Assessment -

For some of the hazards, the estimated amount of damage is calculated using our company's expertise.

Estimated damage caused by river floods in 23 areas in 200 years

## **06** Climate-Related Consulting Services

### Positioning of detailed analysis that goes beyond the existing companywide scenario analysis.

## **07** Development of Services for Financial Institutions

Assuming banks' loan portfolios and estimating the expected amount of damage from flood disasters.

We have supported analysis of several banks. Now we can do a more detailed and global analysis.

MS&AD MS&AD InterRisk Research & Consulting

## **08** Future Prospects

# The number of climate change consultations has increased substantially in 3 years.

### **Service Development Aspects**

- Providing one-stop service to support on-site natural disaster countermeasures
- Further synergy with insurance sales as a differentiating factor
- Strengthening the service provision system
- (human resources, etc.)
- Promotion of utilization within the Group

### **Technical Aspects**

 Further improvement of model accuracy
 Improvement of investment and loan analysis
 Expansion into more complex risk areas deriving from physical risks